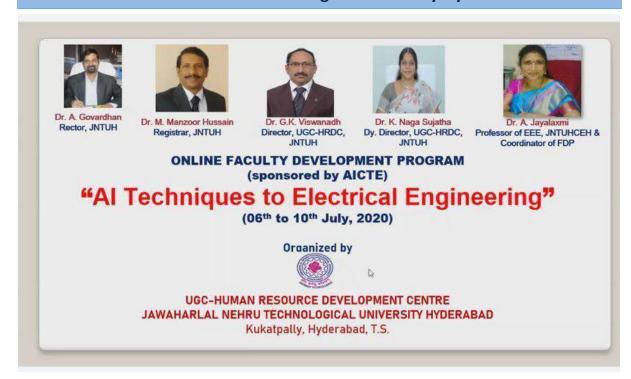

## ONLINE FACULTY DEVELOPMENT PROGRAM (Sponsored by AICTE)

## AI TECHNIQUES TO ELECTRICAL ENGINEERING (06th - 10th July, 2020)

## **Organized by**

UGC-HUMAN RESOURCE DEVELOPMENT CENTRE JAWAHARLAL NEHRU TECHNOLOGICAL UNIVERSITY HYDERABAD KUKATPALLY, HYDERABAD, T.S.