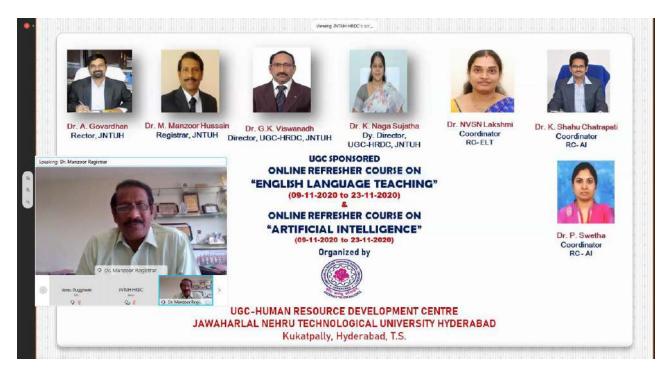

Dr. G.K. Viswanadh
Professor of Civil Engineering &
Director
UGC-HRDC, JNTUH, Hyderabad

Coordinators

**Dr. K. Shahu Chatrapati**Professor & Head, Dept. of CSE
JNTUH CEM, Manthani, T.S.

**Dr. P. Swetha**Professor, Dept. of CSE
JNTUH CEJ, Jagityal, T.S.

#### Photo: